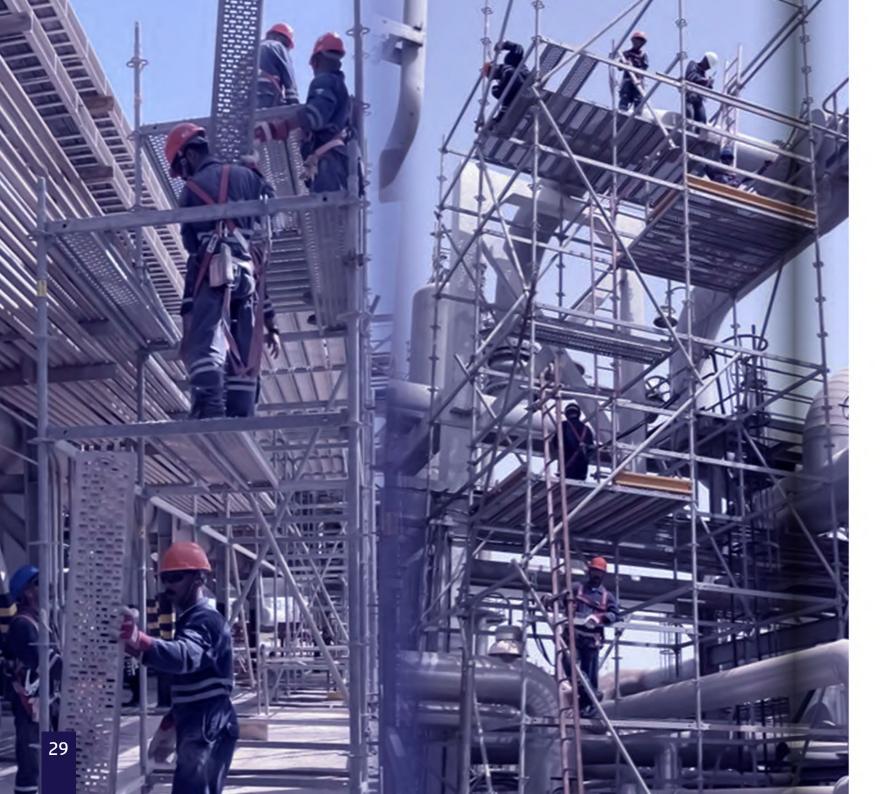

#### SCAFFOLDING

Al-Suwaidi is recognized in the industry for in-house design capability, robust HSE Management System, and sufficient stock of scaffolding material to support the needs of the industrial sectors.

We have highly-skilled and experienced scaffolding crews, efficient project planning and contract management.

We use modern scaffolding systems, including cub-lock scaffolding, PERI scaffolding system, and tubular & coupling system.

#### **Types of Scaffolding Services**

• Scaffolding Services:

Complete scaffold services including design and supply of materials, and exe cution of the various type of contracts (long/short terms)

- Specialized Scaffolding Manpower: Certified Scaffolders, Supervisors, and Inspectors
- Rental of Scaffolding Material: Tube and Fitting Access Scaffolding System and Modular Scaffolding System
- Rope access