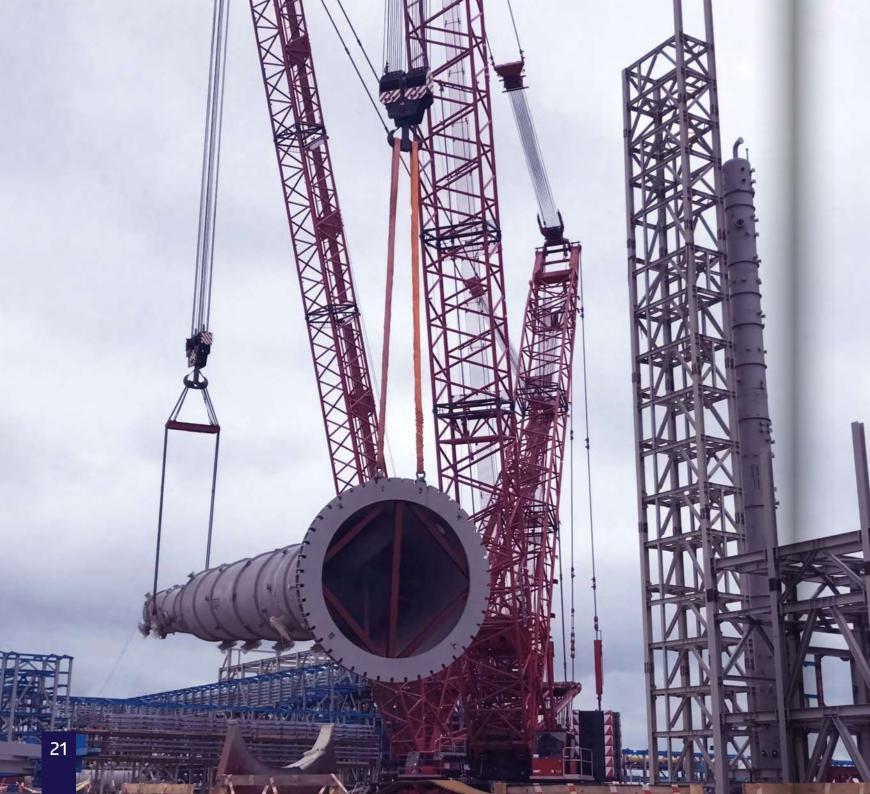

# **REVAMPING & UPGRADING (MOC)**

Among the numerous industrial services available, Al-Suwaidi supports the specialized scope in the improvement and modernization of existing plants, the so-called MOC, revamping, modification or upgrade, to keep the performance always high and safe during a plant operation.

Our experts apply their valuable strength managing MOC projects, by providing execution plan, delivering the projects successfully being supported by different technologies owning heavy equipment, and meeting the timeline especially in the period of SD/TA:

- Plant equipment installation and dismantling.
- Plant equipment revamping and upgrading.
- Plant equipment modification and repair.
- Plant piping modification and re-routing.

Onshore or offshore, modifications or upgrades, Al-Suwaidi is a proven partner for brown field service success.