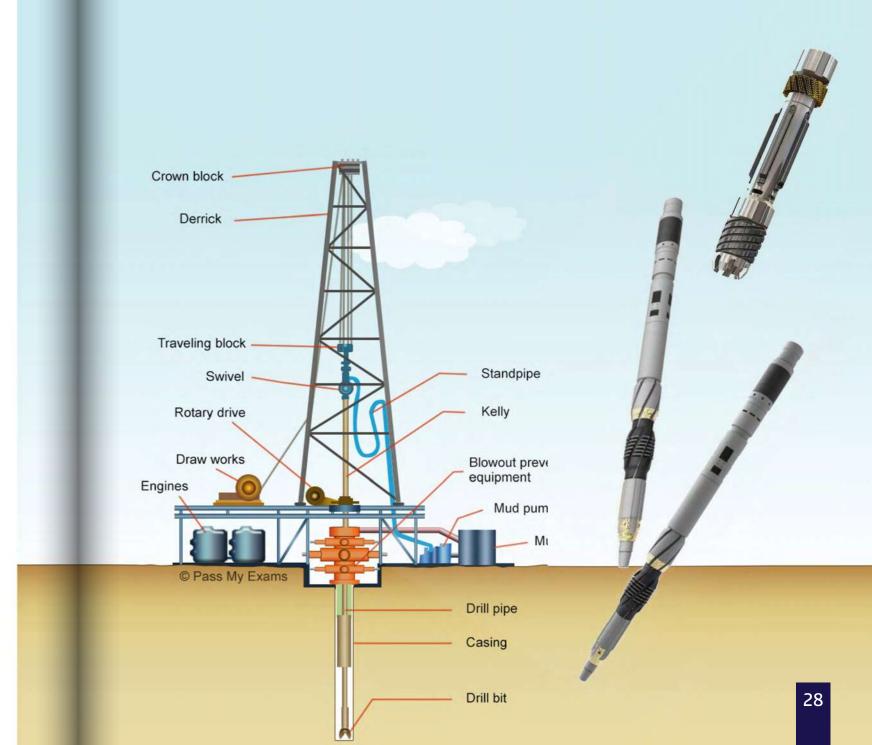

#### **UPSTREAM**

During the completion phase an estimated 70% of non-productive time results from poorly executed clean-up operations. Al-Suwaidi line of wellbore cleaning technologies offers comprehensive wellbore cleaning services. These advanced tools remove all well debris from drilling fluid residue to milling waste to perforation fragments and leaves a clean solid free wellbore.