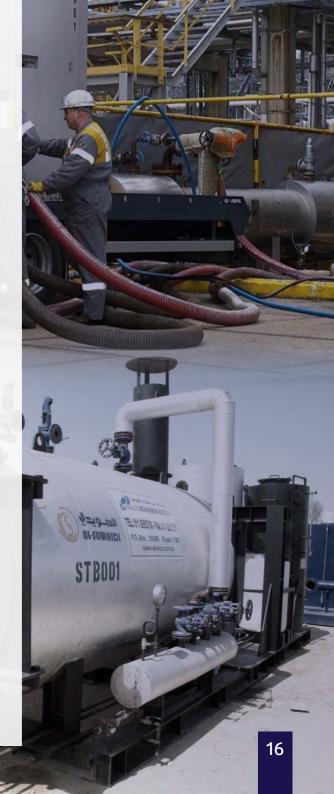

#### BOILER

- Isolation of the system.
- Chemical service.
- Hydro jetting and Vacuuming services.
- Nitrogen purging.
- Cold cutting with hazard free hydro
- cutting method.
- Inspections.
- Mechanical maintenance and repair.
- Welding, cutting and fabrication of boiler tubes.