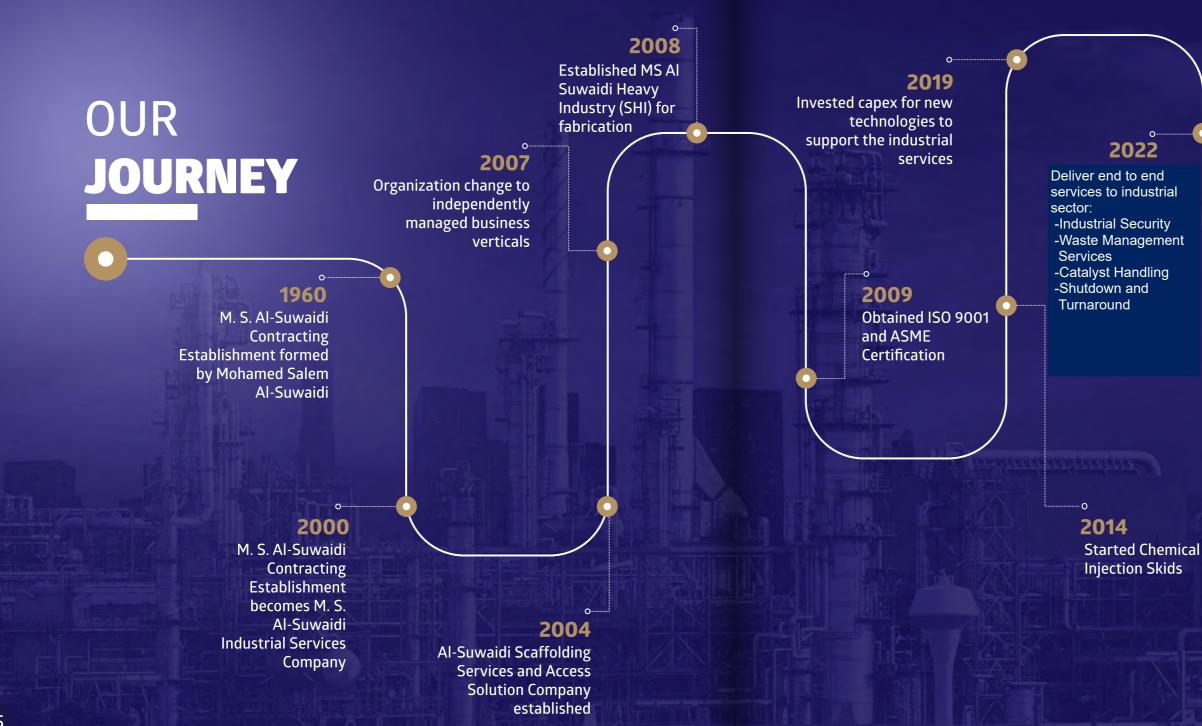

& Recognitions
- Valuable Clients
- Regional Presence

# WHO WEARE

- Founded in 1960
- Regional Offices: Jubail, Yanbu & Jeddah
- Served sectors: Oil & Gas, Petrochemical, Mining, Metals, Water & Energy.
- More than 7,000 Employees
- Provide market leading solutions in General Maintenance, Shutdown/Turnaround, Engineered Products & Process Equipment, Technical Support and Scaffolding Services.
- Contribute in achieving Saudi Arabia Vision 2030.

Our team of expert engineers, plant operation & maintenance and project management teams can build and deliver a tailored solution with exceptional services.

Over 60 years of experience, we take a pride in being highly recognized as one of the most trusted business partners, by our valuable major customers like Aramco, SEC, SABIC and MAADEN.





#### And our journey continues.....

#### VISION

To be the preferred business partner delivering state of the art solutions with continuous dedication to safety, quality and total customer satisfaction.



### **HEALTH, SAFETY & QUALITY**

Al Suwaidi is an Integrated Management System Certified Company (ISO9001, ISO45001 & ISO14001). We believe that HSE is the paramount important element and fundamental in providing the best services to our Clients. Our HSE Management System provides the framework and direction that is aimed in achieving high level of client satisfaction by meeting the client HSE standards and expectations.

Al Suwaidi considers Safety as "Core Value" and moves beyond the basic needs and compliance to establish a robust HSE culture throughout the organization. From the