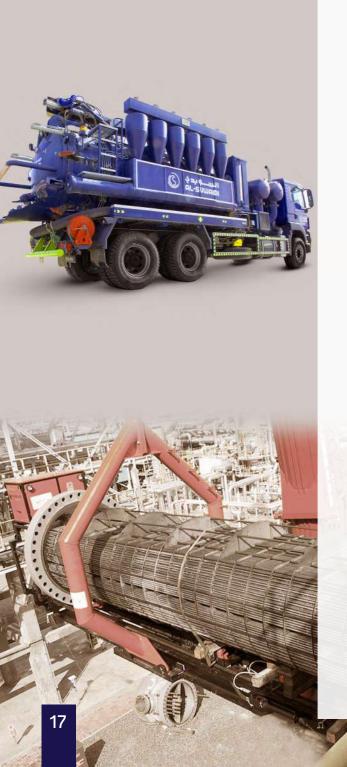

#### **BUNDLE PULLING**

- Truck Mounted Bundle Puller (TMBP) 20T – 2m
- Areal Mounted Bundle Puller (AMBP) 65T – 3m