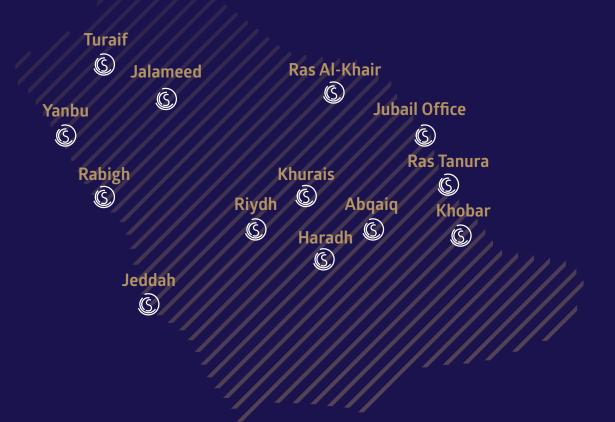

# WHO WEARE

- Founded in 1960
- Regional Offices: Jubail, Yanbu & Jeddah
- Served sectors: Oil & Gas, Petrochemical, Mining, Metals, Water & Energy.
- More than 7,000 Employees
- Provide market leading solutions in General Maintenance, Shutdown/Turnaround, Engineered Products & Process Equipment, Technical Support and Scaffolding Services.
- Contribute in achieving Saudi Arabia Vision 2030.

#### **Jubail Office**

P. O. Box 991, Jubail Industrial City 31951 Phone: +966 13 340 8282 Ex: 3401 Email: sales@alsuwaidi.com.sa Yanbu Office P.O. Box 421, Yanbu City 51888 Phone: +966 14 3227468 Rabigh Office P.O.Box 269, Rabigh City 21911 Phone: +966 13 340 8282