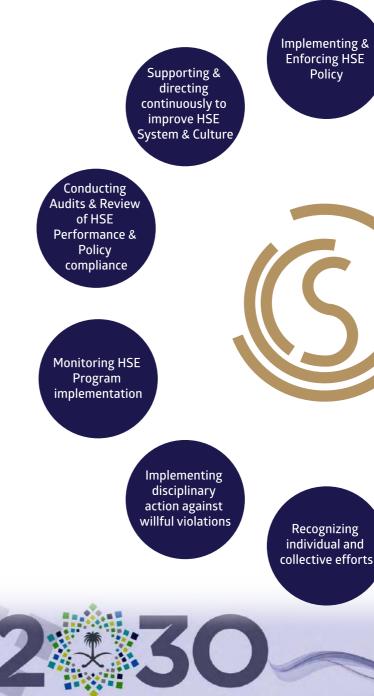

### **HEALTH, SAFETY & QUALITY**

Al Suwaidi is an Integrated Management System Certified Company (ISO9001, ISO45001 & ISO14001). We believe that HSE is the paramount important element and fundamental in providing the best services to our Clients. Our HSE Management System provides the framework and direction that is aimed in achieving high level of client satisfaction by meeting the client HSE standards and expectations.

Al Suwaidi considers Safety as "Core Value" and moves beyond the basic needs and compliance to establish a robust HSE culture throughout the organization. From the Executive Management to the 1st line Management of the organization, we are firmly committed to protecting the company employees, the clients' assets and the Environment from any potential harm. Moreover, the longterm experience of its personnel and in-depth knowledge of the requirement play a key role in its path to success.

Al Suwaidi strives to keep abreast with the latest developments in technology and equipment through regular trainings, workshops and programs to optimize the quality of services rendered to clients. We remain focused and committed for continual improvement and maintain the status in HSE excellence.

Administering **HSE Plan**, Target & Objectives

> Valuing and Caring of human resources

Providing adequate education and Training

Motivating proper behaviors through leadership

8